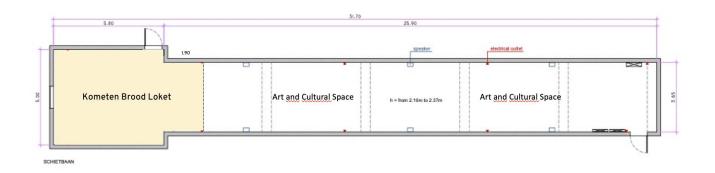

## Floor plan interior space:

#### **Dimensions**

Interior space: 24m length x 3.65m width x 2.16m/2.37m height

Outdoor space: Square: approx. 100m2 Bridge: 16m length x 2.10m/1.3m width

#### **Facilities**

Electricity (2 circuits 16A x 240V)
Three-phase power (1 circuit 16A x 400V)
Pellet stove
Toilet

Hanging possibility on wooden slat along the wall