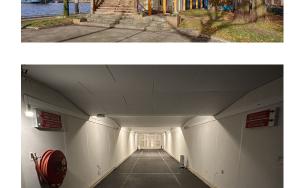

# Schietbaan

#### **Dimensions**

Interior space: 24m length x 3.65m width x 2.16m/2.37m height

Outdoor space: Square: approx. 100m2 Bridge: 16m length x 2.10m/1.3m width

#### **Facilities**

Electricity (2 circuits 16A x 240V)
Three-phase power (1 circuit 16A x 400V)
Pellet stove
Toilet

Hanging possibility on wooden slat along the wall