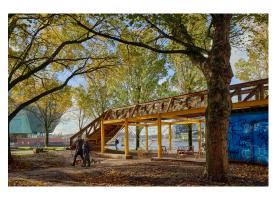

#### **Dimensions**

Interior space: 24m length x 3.65m width x 2.16m/2.37m height

Outdoor space: Square: approx. 100m2 Bridge: 16m length x 2.10m/1.3m width

## Floor plan outdoor space: