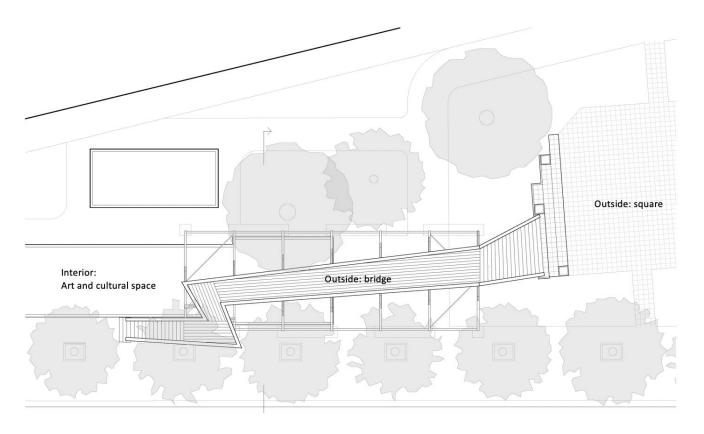

#### **Dimensions**

Interior space: 24m length x 3.65m width x 2.16m/2.37m height

Outdoor space: Square: approx. 100m2 Bridge: 16m length x 2.10m/1.3m width

## Floor plan outdoor space: